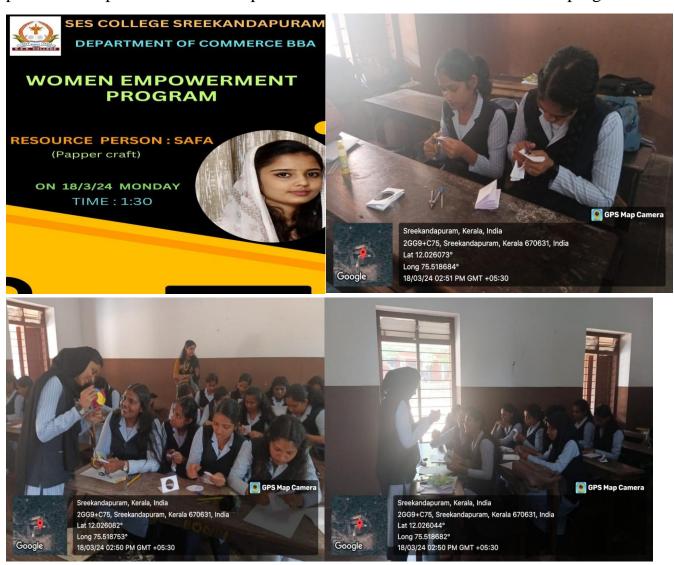

S.E.S. COLLEGE www.sescollege.ac.in • sescollege.skprm@gmail.com • principal.sescollege@gmail.com

| ANNUAL GENDER SENSITISATION ACTION PLAN 2022-23                                            |                   |  |
|--------------------------------------------------------------------------------------------|-------------------|--|
| Title of the Programme                                                                     | Anticipated Date  |  |
| Eco-friendly Paper Bag-making Training - Department of Commerce                            | July 31, 2023     |  |
| Training on Mobile Banking for Kudumbasree Unit - Economics Department                     | August, 2023      |  |
| Programme on Gender Equity - Chemistry Department                                          | November 2, 2023  |  |
| Seminar on Women Empowerment-Mathematics Department                                        | January 3, 2024   |  |
| Gender Sensitisation Programme - Women Cell                                                | January 30, 2024  |  |
| Women Empowerment Programme - Physics Department                                           | February 20, 2024 |  |
| Session: 'Gender Sensitisation on Media'- Department of Communication and Journalism       | February 27, 2024 |  |
| International Women's Day Celebration: 'Paper Craft Training for Students'- BBA Department | March 8, 2024     |  |
| Debate Competition on Gender Neutrality- Department of Communication and Journalism        | March 8, 2024     |  |
| 'Honor to the Teachers' Women's Day Celebration - NCC Unit                                 | March 8, 2024     |  |
| Workshop on Saree Printing- Department of English                                          | March 15, 2024    |  |
| Session 'How to Become an Entrepreneur'- UBA & NSS Units of SES College                    | May 27, 2024      |  |
| A Session for Kudumbasree Members- NSS Volunteers                                          | May 27, 2024      |  |