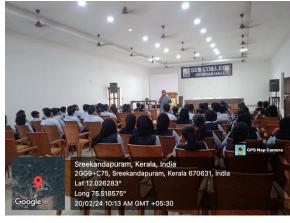

# 11. Women Empowerment Programme

In order to encourage and motivate girl students, women empowerment seminar was conducted by the department on 20<sup>th</sup> February 2024.

Smt. Harsha P P, Administrator, Sakhi One Stop Centre Kannur delivered a class on it. Around Fourty four girl students motivated.

Department of Physics, Activity Report 23-24

# S.E.S.COLLEGE, SREEKANDAPURAM

| ACTIVITY No. 12   |            | DA         | TE: 20     | 02/2024. |
|-------------------|------------|------------|------------|----------|
| EVENT: Women      | Empowerm   | ont Dam    |            | l<br>    |
|                   | 7          | 70         |            |          |
| GUEST OF HONOUR : | Hawha. P.P | Sakli Ones | Thy Contre | SKNK     |
|                   | 7          | W          | 7          |          |