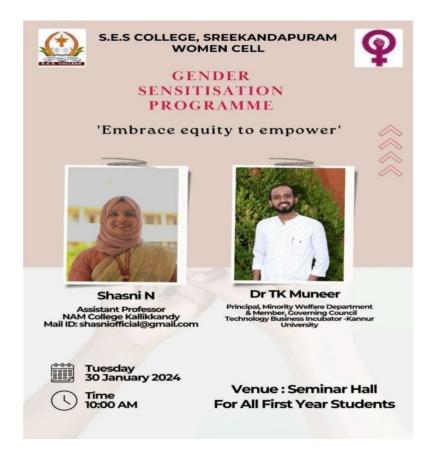

### **ACTIVITY REPORT 2023-24**

- 1.NAME OF THE PROGRAMME: GENDER SENSITIATION PROGRAMME NAME OF THE ORGANISING ACENCY: WOMEN CELL OF SES COLLEGE NAME AND DESIGNATION OF RESOURCE PERSONS:
  - 1. SHANSI N (Assistant Professor NAM College Kallikandy)
- 2.Dr. TK MUNEER (Principal, Minority welfare department & Member Governing Council Technology Business Incubator- Kannur University)

DATE OF THE PROGRAMME:30/01/2024

NO. OF PARTICIPANTS: 171