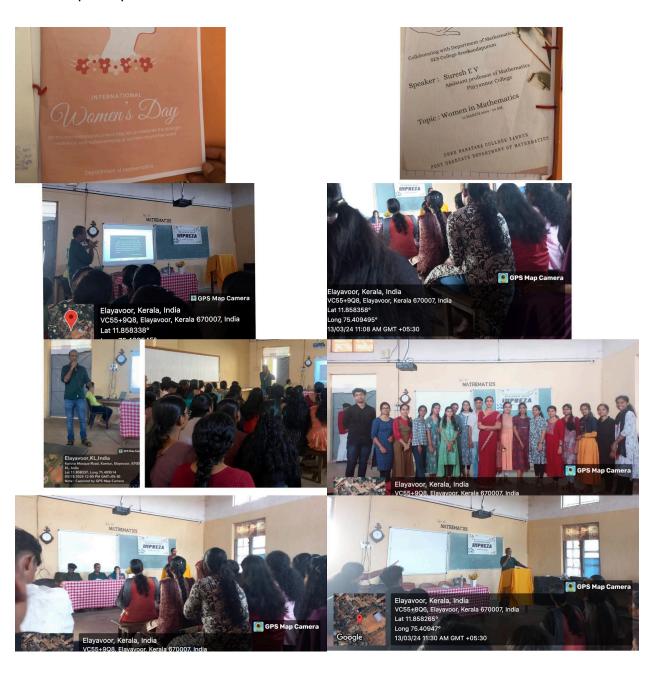

## **WOMEN EMPOWERMENT-Seminar**

The Department of mathematics conducted a seminar on women empowerment by Priyanka P , Assistant Professor , MG college Iritty for the second year students on **01/03/2024**. She talked about women's education and gender inequality. **20 students** participated.

Seminar On:

WOMEN EMPOWERMENT

Date:01/03/2024AN

Resource Person:
PRIYANKA P
Assistant Professor
Department Of Mathematics
MG College , Iritty