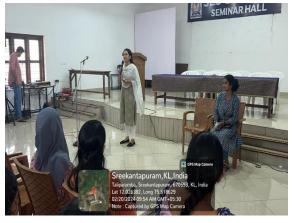

# 11. Women Empowerment Programme

In order to encourage and motivate girl students, women empowerment seminar was conducted by the department on 20<sup>th</sup> February 2024.

Smt. Harsha P P, Administrator, Sakhi One Stop Centre Kannur delivered a class on it. Around Fourty four girl students motivated.

Department of Physics, Activity Report 23-24

# S.E.S.COLLEGE, SREEKANDAPURAM

| ACTIVITY No. 12   |            | DA         | TE: 20     | 02/2024. |
|-------------------|------------|------------|------------|----------|
| EVENT: Women      | Empowerm   | ont Dam    |            | l<br>    |
|                   | 7          | 70         |            |          |
| GUEST OF HONOUR : | Hawha. P.P | Sakli Ones | Thy Contre | SKNK     |
|                   | 7          | W          | 7          |          |