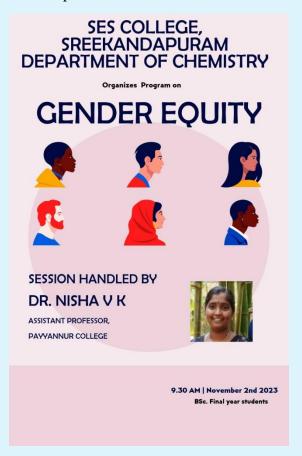

#### PROGRAMME ON GENDER EQUITY

We have organized a programme for BSc final year students on 2<sup>nd</sup> November 2023 from 9.30am to 11.00 am. Dr. Nisha V K, Assistant Professor, Department of Chemistry, Payyanur College has given the talk. Participants:15