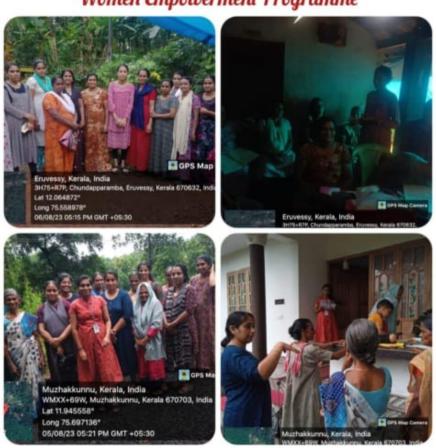

#### WOMEN EMPOWERMENT PROGRAMME

Conducting a women empowerment programs by college students is essential for promoting gender equality, fostering leadership skills, addressing social issues, and empowering women to achieve their full potential. By taking proactive steps and advocating for change, students contribute to creating a more equitable and supportive society for all genders. Women empowerment programs help raise awareness about gender disparities and promote equal opportunities for women in education, employment, and society. 2 Students from the department visited a Kudumbasree Unit and provided training on mobile banking. By educating themselves and others, college students contribute to creating a more equitable and inclusive environment. Empowerment programs can provide career guidance, skill-building workshops, and networking opportunities for women to enhance their employability and economic independence. This can lead to better job prospects, financial stability, and empowerment in decision-making.