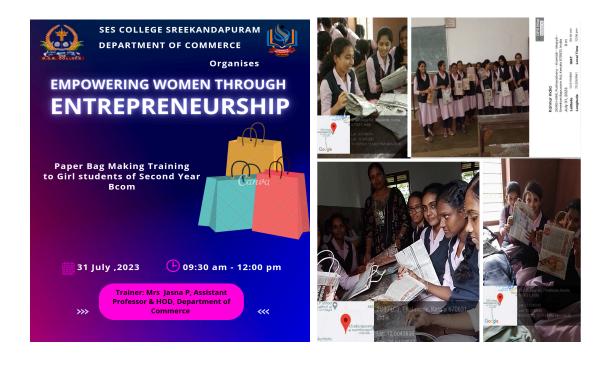

# Empowering women through entrepreneurship

The programme is designed for second year B.Com girls students. The programme impart skills on making paper bags. They can use this skill as a self employment opportunity by producing and marketing paper bags which are more eco friendly. Students participated in the programme. The training was given by Mrs Jasna P, Assistant Professor and HOD Department of Commerce on 31 july 2023 9:30 am-12:00 pm. 40 girls students of II year B Com participated in the programme.