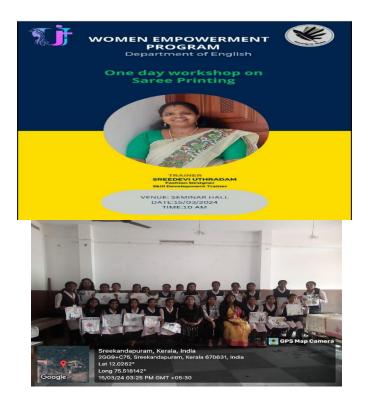

S.E.S. COLLEGE www.sescollege.ac.in • sescollege.skprm@gmail.com • principal.sescollege@gmail.com

| ANNUAL GENDER SENSITISATION ACTION PLAN 2022-23                                            |                   |  |
|--------------------------------------------------------------------------------------------|-------------------|--|
| Title of the Programme                                                                     | Anticipated Date  |  |
| Eco-friendly Paper Bag-making Training - Department of Commerce                            | July 31, 2023     |  |
| Training on Mobile Banking for Kudumbasree Unit - Economics Department                     | August, 2023      |  |
| Programme on Gender Equity - Chemistry Department                                          | November 2, 2023  |  |
| Seminar on Women Empowerment-Mathematics Department                                        | January 3, 2024   |  |
| Gender Sensitisation Programme - Women Cell                                                | January 30, 2024  |  |
| Women Empowerment Programme - Physics Department                                           | February 20, 2024 |  |
| Session: 'Gender Sensitisation on Media'- Department of Communication and Journalism       | February 27, 2024 |  |
| International Women's Day Celebration: 'Paper Craft Training for Students'- BBA Department | March 8, 2024     |  |
| Debate Competition on Gender Neutrality- Department of Communication and Journalism        | March 8, 2024     |  |
| 'Honor to the Teachers' Women's Day Celebration - NCC Unit                                 | March 8, 2024     |  |
| Workshop on Saree Printing- Department of English                                          | March 15, 2024    |  |
| Session 'How to Become an Entrepreneur'- UBA & NSS Units of SES College                    | May 27, 2024      |  |
| A Session for Kudumbasree Members- NSS Volunteers                                          | May 27, 2024      |  |