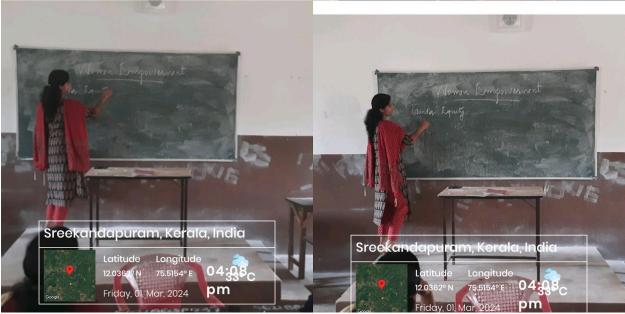

## **WOMEN'S DAY- MOU**

On Women's day13/03/2024 as part of the collaboration with SN College,Kannur and Payyannur College our students participated in a seminar on "Womens in Mathematics" by Suresh E V, Assistant Professor, Payyannur College.17 students participated.